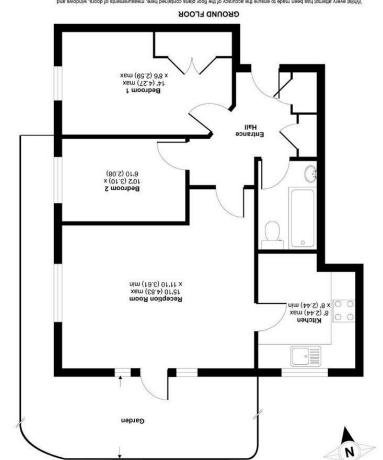

## Littlefield Close KT1

APPROX. GROSS INTERNAL FLOOR AREA 585 SQFT / 54 SQM

Tel: 020 8546 5444 www.gibsonlane.co.uk KIS PED Surrey Kingston upon Thames 34 Richmond Road

and nosdig

Measurements, areas and distances are approximate. Floor plans and photographs are for guidance purposes only and must not be relied upon for any purpose. These details are offered on the understanding that all negotiations are made through this company. Meither these particulars, nor verbal representations, form part of any offer or contract, and their accuracy cannot be guaranteed. Important Information
All appliances listed in these details are only `as seen' and have not been tested by Gibson Lane, nor have we sought certification of warranty or service, unless otherwise stated.